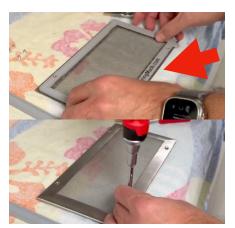

**Step 3.** Using the original hardware, mount the return mounting plate in position of the original return grille. Please note the direction of the **notches** and make sure they are facing the direction you would like the tabs of the grille mounting plate to face. Repeat for second vent.

**Step 3.1** If your mounting holes in the aluminum are worn out you can use the included retaining disk on the back side of the holes inside the return vent. You may need pliers to hold the disk while tightening the screws. Repeat for second vent.