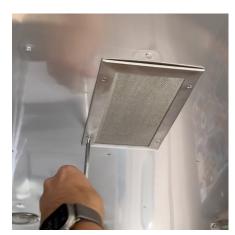

**Step 2.** Remove AC return grille using a Philipps head screw driver. Retain all hardware as it will be reused to install the return mounting plate. Repeat for second return grille.

**Note:** This would be a good time to use a cleaning cloth to clean around the air return cutout if needed.