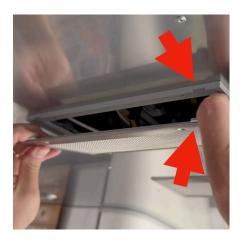

**Step 2.** Remove AC return grille using a Philipps head screw driver. Retain all hardware as it will be reused to install the return mounting plate. Repeat for second return grille.

**Note:** This would be a good time to use a cleaning cloth to clean around the air return cutout if needed.