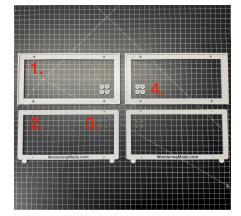

## Packing / Parts List

- 1. Return Mounting Plate x 2
- 2. Grille Mounting Plate x 2
  - 3. M3x5mm Phillips flat head bolts x 8
- 4. Retaining Disk (Optional) x 8
- 5. Werther's Originals x 2