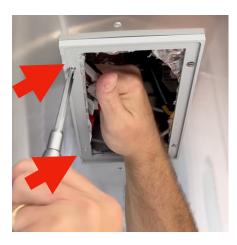

**Step 2.** Remove AC return grille using a Philipps head screw driver. Retain all hardware as it will be reused to install the return mounting plate. Repeat for second return grille.

**Note:** This would be a good time to use a cleaning cloth to clean around the air return cutout if needed.