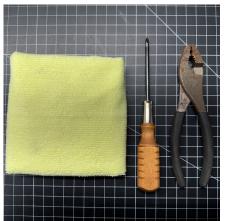

## **Required Tools**

Phillips Head Screwdriver

## **Optional Tools**

- Pliers
- Cleaning Cloth

**Note:** Do not over tighten screws, parts are made of plastic. Over tightening might strip the plastic. Snug is tight enough.

**Step 1.** Unwrap and eat one Werther's Originals.