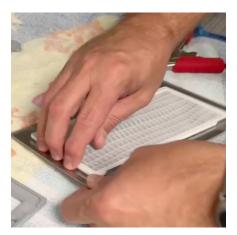

**Note:** For **Step 3** make sure you are using the original return grille hardware (removed in Step 2) as other hardware could cause the aluminum ceiling to oxidize.

**Step 4.** Remove the filter from the return grille. Using the included M3x5mm Phillips flat head countersunk bolts, mount the filter mounting plate to the back of the return grille. Make sure the notches are facing the return grille and that <u>WanderingMade.com</u> is facing away. Do not over tighten.

Step 5. Reinstall the filter into the return grille

**Step 6.** Snap the grille into the return mounting plate making sure the **taps** on the return grille **align** with **notches** on the return mounting plate.